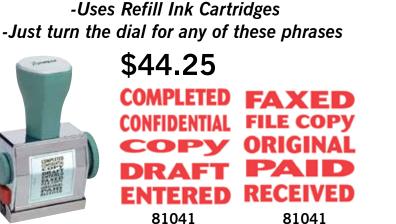

#### EASY RE-INKING

IT'S EASY TO RE-INK AN XSTAMPER! WITH MOST MODELS, SIMPLY REMOVE THE HANDLE AND PLACE A FEW DROPS OF INK IN THE OPENINGS. COMPLETE RE-INKING INSTRUCTIONS ARE ENCLOSED WITH EVERY XSTAMPER!

### MAKE SURE TO ALWAYS USE **XSTAMPER INK REFILLS TO INSURE** THE LONG LIFE OF YOUR STAMP!

**INXIN** 

w.jpcooke.co

| Premier |                                                                                                                                                                                                                                                                                                                                                                                                                                                                                                                                                                                                                                                                                                                                                                                                                                                                                                                                                                                                                                                                                                                                                                                                                                                                                                                                                                                                                                                                                                                                                                                                                                                                                                                                                                                                                                                                                                                                                                                                                                                                                                                                |                           |                                                                                                                                                                                                                                                                                                                                                                                                                                                                                                                                                                                                                                                                                                                                                                                                                                                                                                                                                                                                                                                                                                                                                                                                                                                                                                                                                                                                                                                                                                                                                                                                                                                                                                                                                                                                                                                                                                                                                                                                                                                                                                                                |  |  |  |  |  |
|---------|--------------------------------------------------------------------------------------------------------------------------------------------------------------------------------------------------------------------------------------------------------------------------------------------------------------------------------------------------------------------------------------------------------------------------------------------------------------------------------------------------------------------------------------------------------------------------------------------------------------------------------------------------------------------------------------------------------------------------------------------------------------------------------------------------------------------------------------------------------------------------------------------------------------------------------------------------------------------------------------------------------------------------------------------------------------------------------------------------------------------------------------------------------------------------------------------------------------------------------------------------------------------------------------------------------------------------------------------------------------------------------------------------------------------------------------------------------------------------------------------------------------------------------------------------------------------------------------------------------------------------------------------------------------------------------------------------------------------------------------------------------------------------------------------------------------------------------------------------------------------------------------------------------------------------------------------------------------------------------------------------------------------------------------------------------------------------------------------------------------------------------|---------------------------|--------------------------------------------------------------------------------------------------------------------------------------------------------------------------------------------------------------------------------------------------------------------------------------------------------------------------------------------------------------------------------------------------------------------------------------------------------------------------------------------------------------------------------------------------------------------------------------------------------------------------------------------------------------------------------------------------------------------------------------------------------------------------------------------------------------------------------------------------------------------------------------------------------------------------------------------------------------------------------------------------------------------------------------------------------------------------------------------------------------------------------------------------------------------------------------------------------------------------------------------------------------------------------------------------------------------------------------------------------------------------------------------------------------------------------------------------------------------------------------------------------------------------------------------------------------------------------------------------------------------------------------------------------------------------------------------------------------------------------------------------------------------------------------------------------------------------------------------------------------------------------------------------------------------------------------------------------------------------------------------------------------------------------------------------------------------------------------------------------------------------------|--|--|--|--|--|
| Marl    | Стм 📥 💧                                                                                                                                                                                                                                                                                                                                                                                                                                                                                                                                                                                                                                                                                                                                                                                                                                                                                                                                                                                                                                                                                                                                                                                                                                                                                                                                                                                                                                                                                                                                                                                                                                                                                                                                                                                                                                                                                                                                                                                                                                                                                                                        | ▲ 4                       |                                                                                                                                                                                                                                                                                                                                                                                                                                                                                                                                                                                                                                                                                                                                                                                                                                                                                                                                                                                                                                                                                                                                                                                                                                                                                                                                                                                                                                                                                                                                                                                                                                                                                                                                                                                                                                                                                                                                                                                                                                                                                                                                |  |  |  |  |  |
|         | Premier<br>Mark. Mark.                                                                                                                                                                                                                                                                                                                                                                                                                                                                                                                                                                                                                                                                                                                                                                                                                                                                                                                                                                                                                                                                                                                                                                                                                                                                                                                                                                                                                                                                                                                                                                                                                                                                                                                                                                                                                                                                                                                                                                                                                                                                                                         | Premier Prem<br>Mark. Mar | and a second sec |  |  |  |  |  |
|         | A reaction the second s |                           | The second secon |  |  |  |  |  |
| ITEM    | DESCRIPTION                                                                                                                                                                                                                                                                                                                                                                                                                                                                                                                                                                                                                                                                                                                                                                                                                                                                                                                                                                                                                                                                                                                                                                                                                                                                                                                                                                                                                                                                                                                                                                                                                                                                                                                                                                                                                                                                                                                                                                                                                                                                                                                    | COLOR                     | PRICE                                                                                                                                                                                                                                                                                                                                                                                                                                                                                                                                                                                                                                                                                                                                                                                                                                                                                                                                                                                                                                                                                                                                                                                                                                                                                                                                                                                                                                                                                                                                                                                                                                                                                                                                                                                                                                                                                                                                                                                                                                                                                                                          |  |  |  |  |  |
| 40711   | 2oz Bottle                                                                                                                                                                                                                                                                                                                                                                                                                                                                                                                                                                                                                                                                                                                                                                                                                                                                                                                                                                                                                                                                                                                                                                                                                                                                                                                                                                                                                                                                                                                                                                                                                                                                                                                                                                                                                                                                                                                                                                                                                                                                                                                     | Red                       | \$ 9.00                                                                                                                                                                                                                                                                                                                                                                                                                                                                                                                                                                                                                                                                                                                                                                                                                                                                                                                                                                                                                                                                                                                                                                                                                                                                                                                                                                                                                                                                                                                                                                                                                                                                                                                                                                                                                                                                                                                                                                                                                                                                                                                        |  |  |  |  |  |
| 40712   | 2oz Bottle                                                                                                                                                                                                                                                                                                                                                                                                                                                                                                                                                                                                                                                                                                                                                                                                                                                                                                                                                                                                                                                                                                                                                                                                                                                                                                                                                                                                                                                                                                                                                                                                                                                                                                                                                                                                                                                                                                                                                                                                                                                                                                                     | Black                     | \$ 9.00                                                                                                                                                                                                                                                                                                                                                                                                                                                                                                                                                                                                                                                                                                                                                                                                                                                                                                                                                                                                                                                                                                                                                                                                                                                                                                                                                                                                                                                                                                                                                                                                                                                                                                                                                                                                                                                                                                                                                                                                                                                                                                                        |  |  |  |  |  |
| 40710   | 2oz Bottle                                                                                                                                                                                                                                                                                                                                                                                                                                                                                                                                                                                                                                                                                                                                                                                                                                                                                                                                                                                                                                                                                                                                                                                                                                                                                                                                                                                                                                                                                                                                                                                                                                                                                                                                                                                                                                                                                                                                                                                                                                                                                                                     | Blue                      | \$ 9.00                                                                                                                                                                                                                                                                                                                                                                                                                                                                                                                                                                                                                                                                                                                                                                                                                                                                                                                                                                                                                                                                                                                                                                                                                                                                                                                                                                                                                                                                                                                                                                                                                                                                                                                                                                                                                                                                                                                                                                                                                                                                                                                        |  |  |  |  |  |
| 40713   |                                                                                                                                                                                                                                                                                                                                                                                                                                                                                                                                                                                                                                                                                                                                                                                                                                                                                                                                                                                                                                                                                                                                                                                                                                                                                                                                                                                                                                                                                                                                                                                                                                                                                                                                                                                                                                                                                                                                                                                                                                                                                                                                | Diue                      | φ 9.00                                                                                                                                                                                                                                                                                                                                                                                                                                                                                                                                                                                                                                                                                                                                                                                                                                                                                                                                                                                                                                                                                                                                                                                                                                                                                                                                                                                                                                                                                                                                                                                                                                                                                                                                                                                                                                                                                                                                                                                                                                                                                                                         |  |  |  |  |  |
| 40713   | 202 Bottle                                                                                                                                                                                                                                                                                                                                                                                                                                                                                                                                                                                                                                                                                                                                                                                                                                                                                                                                                                                                                                                                                                                                                                                                                                                                                                                                                                                                                                                                                                                                                                                                                                                                                                                                                                                                                                                                                                                                                                                                                                                                                                                     | Green                     | \$ 9.00                                                                                                                                                                                                                                                                                                                                                                                                                                                                                                                                                                                                                                                                                                                                                                                                                                                                                                                                                                                                                                                                                                                                                                                                                                                                                                                                                                                                                                                                                                                                                                                                                                                                                                                                                                                                                                                                                                                                                                                                                                                                                                                        |  |  |  |  |  |