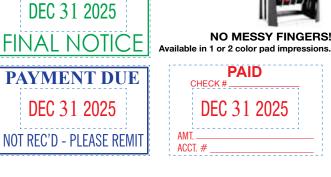

### N70 Spin 'N Stamp\* Copy Area: 1/2" x 1-5/8"

Choose 3 Custom Stamps to fit in the size below

2160 \$71.65

Copy Area: 1" x 1-5/8"

RECEIVED

DEC 31 2025

MAILED

**PAYMENT \$** 

# **Pocket Stamps\***

CHECK # \_\_\_\_

AMT.

ACCT. #

Handle Infused with

Microban

to inhibit growth of bacteria

24 HOURS 24 HOURS WITH WITHOUT

**NO MESSY FINGERS!** 

PAID

DEC 31 2025

Band Shield

N40 and N42 Pocket Stamps are ideal for people on the go! The folding case provides a compact yet sturdy design that won't leak in your pocket or purse!

N40 - \$30.45 Copy Area: 1/2" x 2" IOSFPH CALDWE 48772 EAST ADAMS STREET, STE. 324 SYRACUSE, NY 13202

N42 - \$40.80 Copy Area: 5/8" x 2-7/16"

mank CCOUNT RECEIVABLE MGR.

10-in-1 Phrase Stamp\*

Copy Area: 3/16" x 1-1/2"