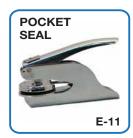

## **Pocket Stamps\***

N40 and N42 Pocket Stamps are ideal for people on the go! The folding case provides a compact yet sturdy design that won't leak in your pocket or purse!

N40 - \$30.45 Copy Area: 1/2" x 2"

#### N42 - \$40.80 Copy Area: 5/8" x 2-7/16"

I.P. COOKE CO.

Same

LIFETIME GUARANTEE

w.jpcooke.con

#### N42 Pocket Stamp

-Lifetime Guarantee! -78% Recycled Content -Pre-inked & Re-Inkable -50,000 initial impressions

\$40.80

Protect yourself by maintaining detailed Records of your official acts as a notary in our notary journals. Two different sizes available. Both books have space for detailed records and thumb prints.