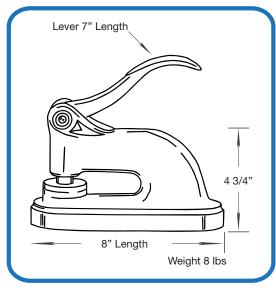

## Extra Heavy Duty Cast Iron Desk Seal

THIS IS MADE WITH LOWER DIE IN STEEL, NOT PLASTIC!

Plain Text & Standard Borders Add \$40.00 For Standard State Design Center Custom Designs Priced Upon Application

- Upper Die BRASS, Lower Die STEEL (No plastic)
- 4" 4 1/2" Reach in from edge of document
- Best Embosser on the market
- Guaranteed Craftsmanship

## \$330.75 Sizes available 1-3/4" and 2"

© COPYRIGHT J.P. COOKE CO. 2020 - All logos contained herein are the property of their respective owners.