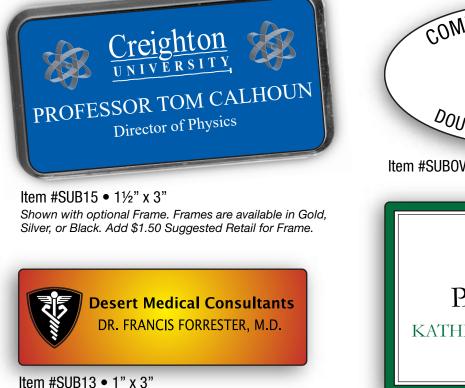

# SUBLIMATED FULL-COLOR NAME BADGES

Item #SUB15 • 11/2" x 3"

Item #SUBOV • 11/2" x 3" Oval

| Item #SUB23 • | 2" x | 3" |
|---------------|------|----|
|---------------|------|----|

Item #SUB125 • 11/4" x 3"

| Item # | Size     | Qty 1 thru 10 | Qty 11 thru 24 | Qty 25 thru 100 |
|--------|----------|---------------|----------------|-----------------|
| SUB13  | 1" x 3"  | \$16.55       | \$14.10        | \$12.00         |
| SUB125 | 1¼" x 3" | \$17.90       | \$15.25        | \$12.90         |
| SUB15  | 1½" x 3" | \$20.75       | \$17.60        | \$14.95         |
| SUB23  | 2" x 3"  | \$22.10       | \$18.75        | \$15.95         |
| SUBOV  | 1½" x 3" | \$22.10       | \$18.75        | \$15.95         |

Above price includes a Safety Pin Fastener. For a Magnetic Fastener add \$4.25 per badge. No Set-Up Fees. Digital Artwork for logo is required in either a .tif, .jpg, .eps or .pdf at least 300 dpi for best results.