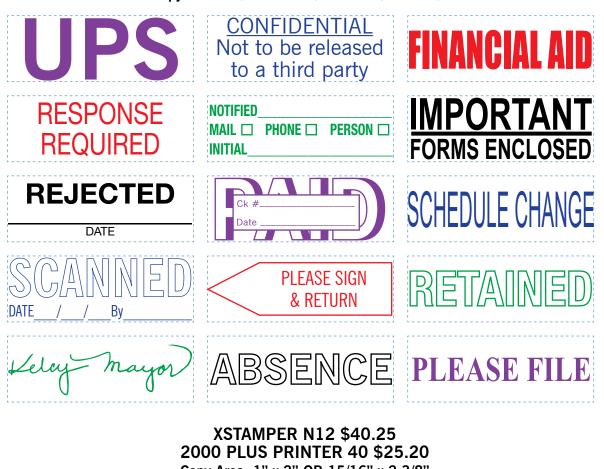

# **XSTAMPER STOCK STAMPS**

Our signature mount with today's most common one-color title impressions. Many more titles available from your sales rep if you don't see what you need here. As always, each stamp is re-inkable and guaranteed for life!