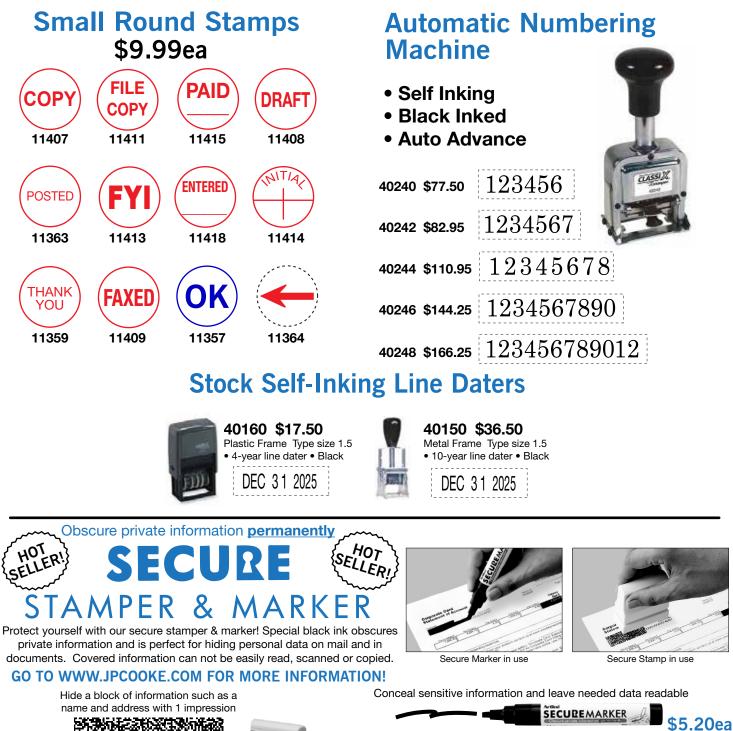

# 2000 Self-Inking

Perfect for Fast Repetitive Use! Available with Black, Red, Blue, or Violet Ink

Pre-Inked Stamps 50,000 initial impressions Re-inkable • Laser Engraved Designed for durability Available with Black, Red, Blue, Green, Purple, or Orange

THERE JUST MADE BETTER™

XSTAMPER NO4 \$25.75 2000 PLUS PRINTER 10 \$21.00 Copy Area: 1/2" x 1-1/16" OR 3/8" x 1-1/16"

XSTAMPER N10 \$30.15 2000 PLUS PRINTER 20 \$22.45 Copy Area: 1/2" x 1-5/8" OR 9/16" x 1-1/2"

XSTAMPER N13 \$30.45 2000 PLUS PRINTER 30 \$23.50 Copy Area: 9/16" x 2" OR 9/16" x 1-1/2"

> **FRANSFERRED** RECORD REQUEST **NEW STUDENT** PLEASE ADD TO YOUR ROL **IMPORTANT! OPEN AT ONCE** CONFIDENTIAL Not to be released to a third party SMISSED DEPARTMENTAL DECISION

# 2000 Self-Inking

Perfect for Fast Repetitive Use! Available with Black, Red, Blue, or Violet Ink

50,000 initial impressions Re-inkable • Laser Engraved Designed for durability Available with Black, Red, Blue, Green, Purple, or Orange

#### XSTAMPER N11 \$34.05 2000 PLUS PRINTER 30 \$23.50 Copy Area: 11/16" x 1-15/16" OR 3/4" x 1-7/8"

w.jpcooke.cor

## 2000 Self-Inking **EPLU** Printer Line

Perfect for Fast Repetitive Use! Available with Black, Red, Blue, or Violet Ink

THERE JUST MADE BETTER Stamper Pre-Inked Stamps 50,000 initial impressions Re-inkable • Laser Engraved Designed for durability

Available with Black, Red, Blue, Green, Purple, or Orange

XSTAMPER N48 \$31.05

XSTAMPER N14 \$42.55 2000 PLUS PRINTER 25 \$32.70 Copy Area: 5/8" x 2-7/16" OR 5/8" x 3"

2000 PLUS PRINTER R24 \$27.25 Copy Area: 3/4" OR 1" ENTERE RECORDS N/STUDENT OK MAILED **ON** MAILED PHONED JH COMPUTER FAXED NITIAL HER ORDEA ANN STUDENT BY ACTIVITIES P? LACE

> XSTAMPER N26 \$50.25 2000 PLUS PRINTER 45 \$35.85 Copy Area: 11/16" x 3-5/16" OR 1" x 3-1/4"

CANCELLED

STUDENT'S RESPONSIBILITY TO WITHDRAW PRIOR TO OFFICIAL DROP DATE.

XSTAMPER N53 \$52.75 2000 PLUS PRINTER R40 \$42.45 Copy Area: 1-9/16" OR 1-5/8"

## **2000 Self-Inking EPLUS® Printer Line** Perfect for Fast Repetitive Use!

Available with Black, Red, Blue, or Violet Ink

THERE JUST MADE BETTER™ Stamper Pre-Inked Stamps

50,000 initial impressions Re-inkable • Laser Engraved Designed for durability Available with Black, Red, Blue, Green, Purple, or Orange

XSTAMPER N18 \$46.45 2000 PLUS PRINTER 50 \$30.15 Copy Area: 15/16" x 2-13/16" OR 1-1/4" x 2-3/4"

#### XSTAMPER N16 \$49.60 2000 PLUS PRINTER 50 \$30.15 Copy Area: 1/1/2" x 2-1/2" OR 1-1/4" x 2-3/4"

I certify that this purchase supports the University Program in account code\_\_\_\_\_

Approving Authority\_

## 2000 Self-Inking **EPLU** Printer Line

Perfect for Fast Repetitive Use! Available with Black, Red, Blue, or Violet Ink

. THERE JUST MADE BETTER™ *Tamper* **Pre-Inked Stamps** 

50,000 initial impressions Re-inkable • Laser Engraved Designed for durability Available with Black, Red, Blue, Green, Purple, or Orange