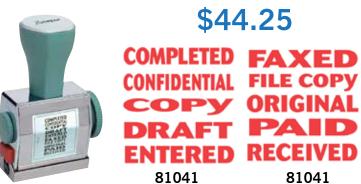

# Stock Self-Inking

and metal frame only FA  $\sum$ E \$44.25 DEC 31 ECEI BY: 31 DEC 40310 20 53 BY: 31 2025 DFC 40311 BY: 40312