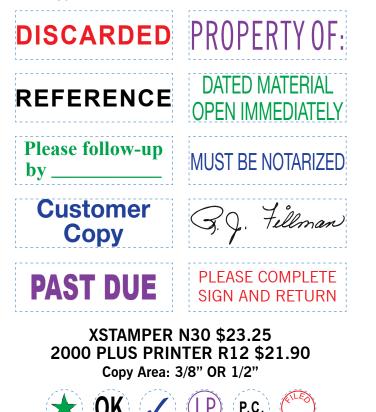

#### XSTAMPER N53 \$52.75 2000 PLUS PRINTER R40 \$42.45 Copy Area: 1-9/16" OR 1-5/8"

ACTUAL SIZE • E11 \$39.50 ACTUAL SIZE • E13 \$49.85 Copy Area: 1-1/2"