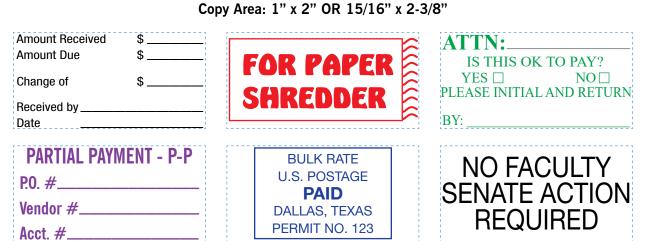

XSTAMPER N13 \$30.45 2000 PLUS PRINTER 30 \$23.50 Copy Area: 9/16" x 2" OR 9/16" x 1-1/2"

> **FRANSFERRED** RECORD REQUEST **NEW STUDENT** PLEASE ADD TO YOUR ROL **IMPORTANT! OPEN AT ONCE** CONFIDENTIAL Not to be released to a third party SMISSED DEPARTMENTAL DECISION

#### XSTAMPER N11 \$34.05 2000 PLUS PRINTER 30 \$23.50 Copy Area: 11/16" x 1-15/16" OR 3/4" x 1-7/8"

w.jpcooke.cor

Available with Black, Red, Blue, Green, Purple, or Orange

XSTAMPER N48 \$31.05

XSTAMPER N14 \$42.55 2000 PLUS PRINTER 25 \$32.70 Copy Area: 5/8" x 2-7/16" OR 5/8" x 3"

2000 PLUS PRINTER R24 \$27.25 Copy Area: 3/4" OR 1" ENTERE RECORDS N/STUDENT OK MAILED **ON** MAILED PHONED JH COMPUTER FAXED NITIAL HER ORDEA ANN STUDENT BY ACTIVITIES P? LACE

> XSTAMPER N26 \$50.25 2000 PLUS PRINTER 45 \$35.85 Copy Area: 11/16" x 3-5/16" OR 1" x 3-1/4"

CANCELLED

STUDENT'S RESPONSIBILITY TO WITHDRAW PRIOR TO OFFICIAL DROP DATE.

XSTAMPER N53 \$52.75 2000 PLUS PRINTER R40 \$42.45 Copy Area: 1-9/16" OR 1-5/8"