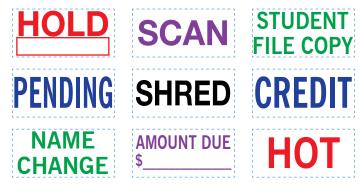

Available with Black, Red, Blue, Green, Purple, or Orange

XSTAMPER N48 \$31.05

XSTAMPER N14 \$42.55 2000 PLUS PRINTER 25 \$32.70 Copy Area: 5/8" x 2-7/16" OR 5/8" x 3"

2000 PLUS PRINTER R24 \$27.25 Copy Area: 3/4" OR 1" ENTERE RECORDS N/STUDENT OK MAILED **ON** MAILED PHONED JH COMPUTER FAXED NITIAL HER ORDEA ANN STUDENT BY ACTIVITIES P? LACE